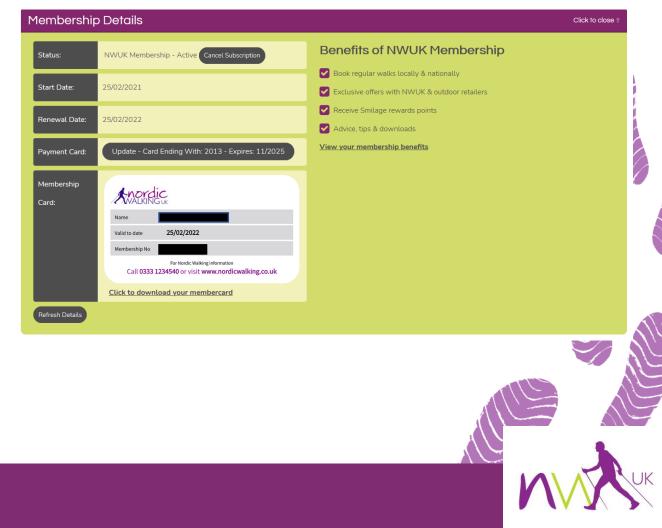

#### If your Membership of NWUK is current

The portal will know you are a current Member (if you used the same e mail as you do when you book)and your digital card will show in the subscription details section

Renewal date will show clearly and this card can be used on a smart phone or downloaded in order to save in all major outdoor stores

If you used a different e mail for your Membership – let us know!

Our new store will automatically apply a discount whenever you shop with us (if you are logged in)

Our partners are delighted that we no longer issue single use plastic cards as part of pledge to reduce waste – they all accept the digital card and codes for use on their websites are easy to find in your benefits area.