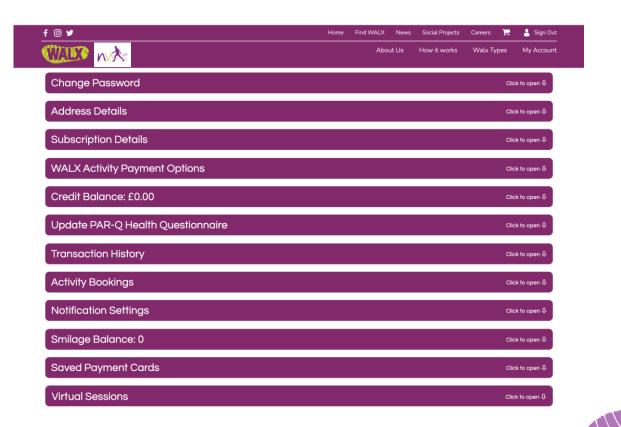

#### The new NWUK portal is now ready for YOU.....

- We are now ready to invite you to use the NEW NWUK portal in order to book your classes, manage your account & membership of NWUK
- Your NWUK dashboard will help you locate all the new features which are clear and simple to use – click arrow top right of each section to open it

## What you will need to do once in the portal

- Update your details if incorrect
- Check that your payment packages are correct
- Check your Membership card displays (if it is current & you used the same e mail when you joined)

OPTIONAL

 Update communication preferences etc so your instructor can contact you via texts and 'what's app' in future