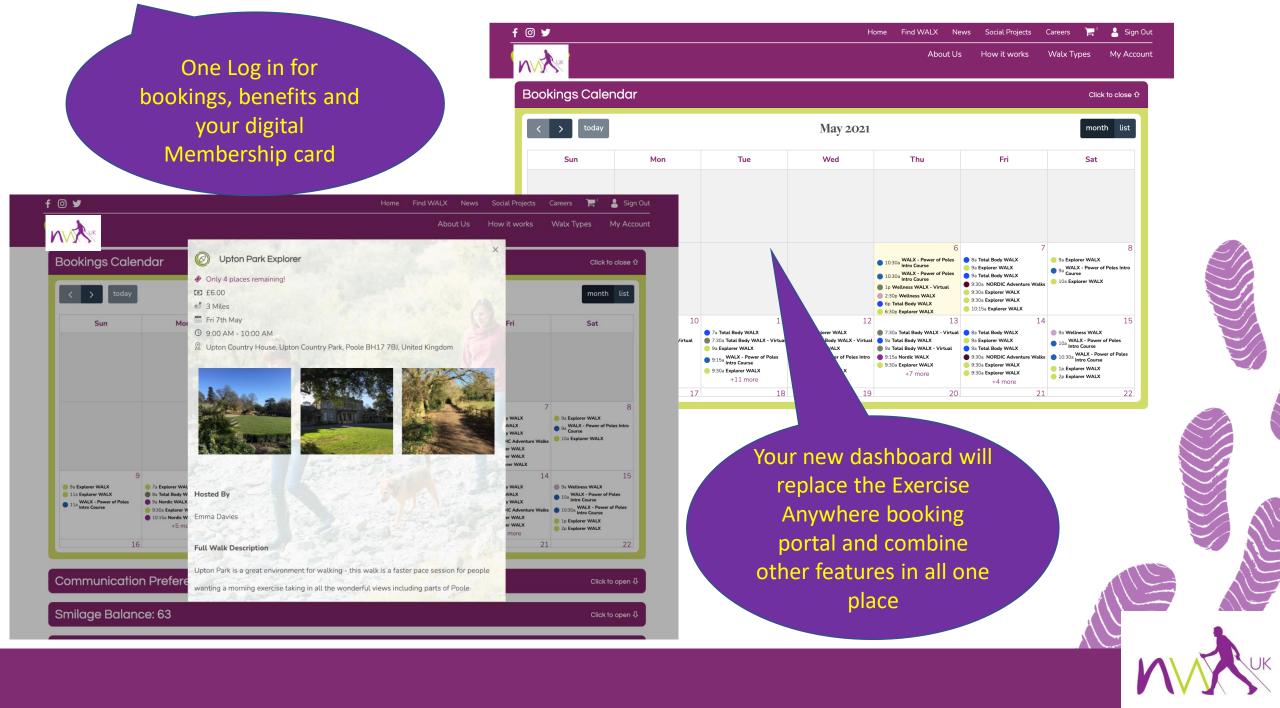

### A few things you need to know first .....

- In the past we admit that things were a tad clunky and it was easy to get confused between the Exercise Anywhere booking portal where you booked activities, how you chose to pay for them and whether you had a current MEMBERSHIP of Nordic walking UK (which provides you discounts in our store and with our amazing partners such as all major outdoor stores)
- Please remember that MEMBERSHIP in this presentation and on the new website is NOT referring to those who pay monthly via DD or walk regularly.
- We are referring to those with a current MEMBERSHIP of Nordic walking UK which was often provided free after your induction and renewed annually thereafter. It is optional.

# Why is this important? .....

- At NWUK, 'membership' will mean much more in the future as your digital card will enable you to access even more benefits as more significant partners begin work with us
- You will be able to see the benefits and discounts once you log in to the new portal with more being added all the time
- We will also be introducing a 'SMILAGE' rewards scheme based on the activities you attend, the improvements you make to your health and fitness – and for supporting your local group of course!

## If you get stuck.....

This might help .....

If you do not get taken to your new personal dashboard as shown in these slides, you may need to clear the cache on your computer – click the help button on the website for info on how to do this